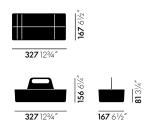

## Toolbox RE Arik Levy, 2021



Toolbox RE is a practical organiser for storing and transporting small work utensils and accessories. It is made of recycled plastic from industrial waste – and at the end of its product lifespan, it is also 100% recyclable. Toolbox RE is available in a selection of colours.

Toolbox RE in grey is a limited edition, available only until the end of 2021. The recycled material stems from household waste. The rich grey hue is the natural shade of this processed recycling material and therefore exhibits very slight irregularities in colour.

 Material: recycled ABS plastic, 100% reyclable.

## **DIMENSIONS**



Toolbox RE

## **COLOURS AND MATERIALS**



Toolbox RE

Art. no. 09154102