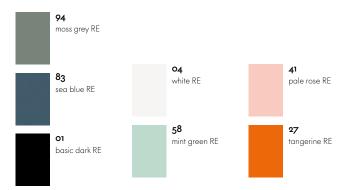

## Toolbox RE Arik Levy, 2021



Toolbox RE is a practical organiser for storing and transporting small work utensils and accessories. It is made of recycled plastic from industrial waste – and at the end of its product lifespan, it is also 100% recyclable. Toolbox RE is available in a selection of colours.

Toolbox RE in grey is a limited edition, available only until the end of 2021. The recycled material stems from household waste. The rich grey hue is the natural shade of this processed recycling material and therefore exhibits very slight irregularities in colour.

 Material: recycled ABS plastic, 100% reyclable.

## **DIMENSIONS**



Toolbox RE

## **COLOURS AND MATERIALS**



Toolbox RE

Art. no. 09154102