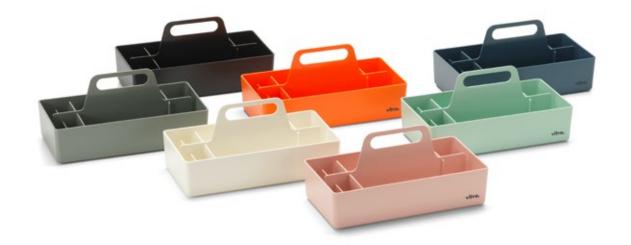

## Toolbox RE Arik Levy, 2021

Toolbox RE is a practical organiser for storing and transporting small work utensils and accessories. It is made of recycled plastic from industrial waste – and at the end of its product lifespan, it is also 100% recyclable. Toolbox RE is available in a selection of colours.

Toolbox RE in grey is a limited edition, available only until the end of 2021. The recycled material stems from household waste. The rich grey hue is the natural shade of this processed recycling material and therefore exhibits very slight irregularities in colour.

 Material: recycled ABS plastic, 100% reyclable.