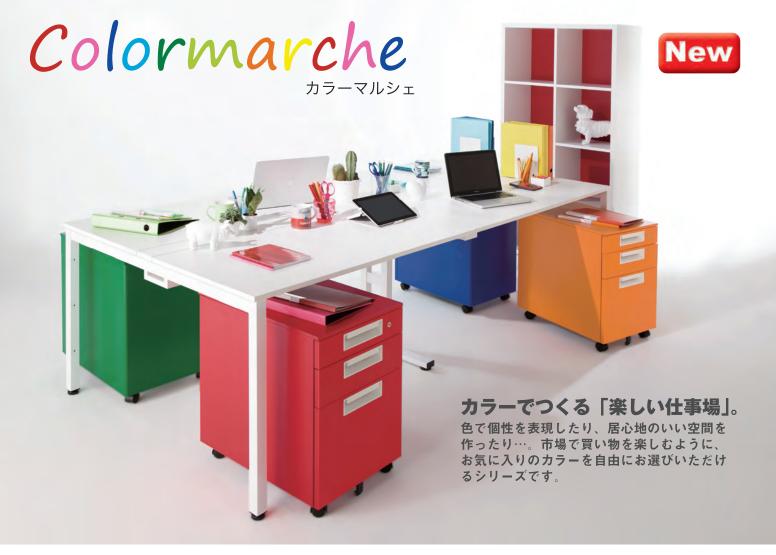

納

軽量物品棚 K R P.105

カラーマルシェは青系・緑系・橙系・赤系の4色が基本。それぞれ鮮やかなビビッドカラーと穏やかなパステルカラー をご用意しました。同系色の組み合わせ、ビビッドまたはパステルだけの組み合わせなどカラーコーディネートも簡単!

チェア

カラーマルシェにはワゴンとオープンラック「ストレージ GR」、2種類の収納家具があります。 同じ色のラインナップがありますので、組み合わせて部屋全体の雰囲気作りが可能です。

青の同系色でコーディネート。シャープで未来的な空間が生まれます。

2色の組み合せで華やかな空間もつくれます。