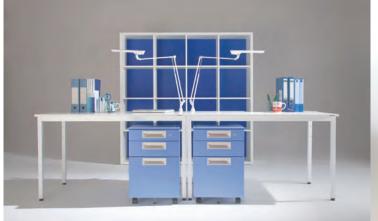

納

軽量物品棚 K R P.105

カラーマルシェは青系・緑系・橙系・赤系の4色が基本。それぞれ鮮やかなビビッドカラーと穏やかなパステルカラー をご用意しました。同系色の組み合わせ、ビビッドまたはパステルだけの組み合わせなどカラーコーディネートも簡単!

チェア

カラーマルシェにはワゴンとオープンラック「ストレージ GR」、2種類の収納家具があります。 同じ色のラインナップがありますので、組み合わせて部屋全体の雰囲気作りが可能です。

青の同系色でコーディネート。シャープで未来的な空間が生まれます。

2色の組み合せで華やかな空間もつくれます。