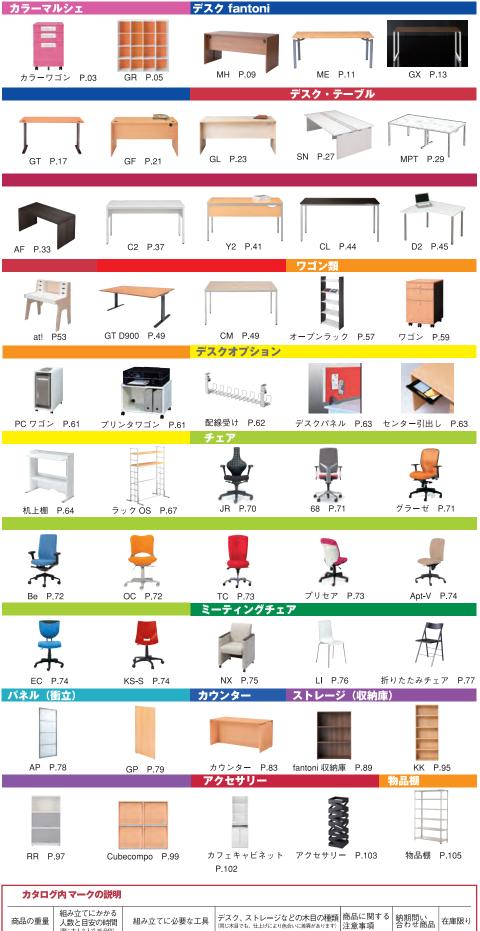

#### vol.16 CONTENTS

1234 表示のない木目 は、固有の木目と なり、他との類似 性はありません。

20 g

£15 A

ガラージは、多様な SOHO スタイルを提案します。

| Garage とは                                    | P.01           |
|----------------------------------------------|----------------|
| CONTENTS                                     | P.02           |
| カラーマルシェ                                      |                |
| ワゴン                                          | P.03           |
| ストレージ GR                                     | P.05           |
| デスク fantoni                                  |                |
| fantoni MH<br>fantoni ME                     | P.09<br>P.11   |
| fantoni GX デスク                               | P.13           |
| fantoni GT デスク                               | P.17           |
| fantoni GF デスク<br>fantoni G L デスク            | P.21<br>P.23   |
| デスク                                          |                |
| フリーアドレスデスク SN                                | P.27           |
| フリーアドレスデスク MPT<br>デスク AF                     | P.29           |
| デスク AF<br>デスク AF セミオーダー                      | P.33<br>P.36   |
| デスク C2                                       | P.37           |
| デスク Y2<br>デスク CL                             | P.41<br>P.44   |
| デスク D2                                       | P.45           |
| デスク at! (アット)                                | P.53           |
| テーブル                                         | D 40           |
| テーブル fantoni GT D900<br>ミーティングテーブル CM        | P.49<br>P.49   |
| サイズオーダーテーブル DT                               | P.50           |
| サイズオーダーテーブル CT ワゴン類                          | P.51           |
| FAX 台・オープンラック                                | P.57           |
| サイドラック                                       | P.58           |
| フロアケースワゴン<br>ワゴン                             | P.58<br>P.59   |
| PCワゴン・プリンターワゴ                                |                |
| デスクオプション                                     |                |
| 配線受け                                         | P.62           |
| デスクパネル・センター引出<br>机上ラック・机上棚                   | レ P.63<br>P.64 |
| フレームラック OS                                   | P.67           |
| チェア                                          |                |
| チェア(回転椅子)<br>チェア( 4 本脚椅子)                    | P.70<br>P.75   |
| パネル(衝立)                                      | F./5           |
| パネル AP                                       | P.78           |
| パネル GP                                       | P.79           |
| カウンター                                        |                |
| fantoni カウンター ( 木目 )<br>fantoni カウンター ( 白木 ) | P.83           |
| tantoni カワンター (日不)<br>サイズオーダー カウンター A        | P.85<br>C P.87 |
| ストレージ(収納庫)                                   |                |
| fantoni ストレージ                                | P.89           |
| ストレージKK                                      | P.95           |
| ストレージRR<br>キューブコンポ                           | P.97<br>P.99   |
| カフェキャビ                                       | P.102          |

| fantoni ストレージ | P.89  |
|---------------|-------|
| ストレージKK       | P.95  |
| ストレージRR       | P.97  |
| キューブコンポ       | P.99  |
| カフェキャビ        | P.102 |
|               |       |

| アク | セサ | リー |
|----|----|----|
|----|----|----|

| 人口樹木         | P.103 |
|--------------|-------|
| 傘立て          | P.104 |
| スリッパ立て・コート掛け | P.104 |
| マガジンラック      | P.104 |
|              |       |

| 46  |   |   | 4 | я           |
|-----|---|---|---|-------------|
| 177 | п | • | n | $g_{\perp}$ |