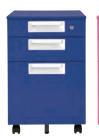

#### **WAGON**

トルエン・キシレンフリーの無鉛塗料を 使用し、環境に配慮しました。

すべての引出しに鍵がかかる オールロック錠。

下段引出しには A4ファイルが 収納できます。

#### ワゴン3段 SH-046SC-3 ¥ 19,029 +税

- ●サイズ: W396×D577×H603mm
- ●素材:本体ースチール、引出内箱ースチール ●最大積載質量(等分布):

- 上段=10kg、中段=10kg、下段=20kg ●オールロック錠 ●付属品:ペントレー、仕切り板(1枚)

#### <u>♣10</u> 開梱設置費¥1,000 十税

引出内形サイズ: W328×D439×H75mm

引出内形サイズ: W328×D439×H114mm

引出内形サイズ: W317×D524×H295mm

ウォーター ブルー 410-738

キャンディ ブルー 410-739

ピーチ ピンク 410-740

トマト レッド 410-741