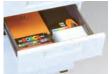

#### **WAGON**

トルエン・キシレンフリーの無鉛塗料を 使用し、環境に配慮しました。

すべての引出しに鍵がかかる オールロック錠。

下段引出しには A4ファイルが 収納できます。

#### <u>♣10</u> 開梱設置費¥1,000 十税

引出内形サイズ: W328×D439×H75mm

引出内形サイズ: W328×D439×H114mm

引出内形サイズ: W317×D524×H295mm

ウォーター ブルー 410-738

キャンディ ブルー 410-739

ピーチ ピンク 410-740

トマト レッド 410-741