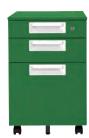

#### **WAGON**

トルエン・キシレンフリーの無鉛塗料を 使用し、環境に配慮しました。

すべての引出しに鍵がかかる オールロック錠。

下段引出しには A4ファイルが 収納できます。

#### ワゴン3段 SH-046SC-3 ¥ 19,029 +税

- ●サイズ: W396×D577×H603mm
- ●素材:本体ースチール、引出内箱ースチール ●最大積載質量(等分布):

- 上段=10kg、中段=10kg、下段=20kg ●オールロック錠 ●付属品:ペントレー、仕切り板(1枚)

#### <u>♣10</u> 開梱設置費¥1,000 十税

引出内形サイズ: W328×D439×H75mm

引出内形サイズ: W328×D439×H114mm

引出内形サイズ: W317×D524×H295mm

ウォーター ブルー 410-738

キャンディ ブルー 410-739

ピーチ ピンク 410-740

トマト レッド 410-741

レモン イエロー 410-742

マンダリン オレンジ 410-743

マスカット グリーン

パセリ グリーン 410-744 410-745