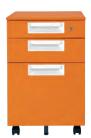

#### **WAGON**

トルエン・キシレンフリーの無鉛塗料を 使用し、環境に配慮しました。

すべての引出しに鍵がかかる オールロック錠。

下段引出しには A4ファイルが 収納できます。

#### ワゴン3段 SH-046SC-3 ¥ 19,029 +税

- ●サイズ: W396×D577×H603mm
- ●素材:本体ースチール、引出内箱ースチール ●最大積載質量(等分布):

- 上段=10kg、中段=10kg、下段=20kg ●オールロック錠 ●付属品:ペントレー、仕切り板(1枚)

#### <u>♣10</u> 開梱設置費¥1,000 十税

引出内形サイズ: W328×D439×H75mm

引出内形サイズ: W328×D439×H114mm

引出内形サイズ: W317×D524×H295mm

ウォーター ブルー 410-738

キャンディ ブルー 410-739

ピーチ ピンク 410-740

トマト レッド 410-741

レモン イエロー 410-742

マンダリン オレンジ 410-743

マスカット グリーン

パセリ グリーン 410-744 410-745