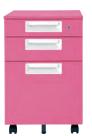

#### **WAGON**

トルエン・キシレンフリーの無鉛塗料を 使用し、環境に配慮しました。

すべての引出しに鍵がかかる オールロック錠。

下段引出しには A4ファイルが 収納できます。

#### ワゴン3段 SH-046SC-3 ¥ 19,029 +税

- ●サイズ: W396×D577×H603mm
- ●素材:本体ースチール、引出内箱ースチール ●最大積載質量(等分布):

- 上段=10kg、中段=10kg、下段=20kg ●オールロック錠 ●付属品:ペントレー、仕切り板(1枚)

#### <u>♣10</u> 開梱設置費¥1,000 十税

引出内形サイズ: W328×D439×H75mm

引出内形サイズ: W328×D439×H114mm

引出内形サイズ: W317×D524×H295mm

ウォーター ブルー 410-738

キャンディ ブルー 410-739

ピーチ ピンク 410-740

トマト レッド 410-741