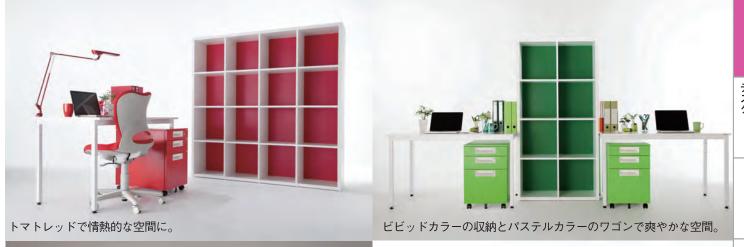

納

軽量物品棚 K R P.105

カラーマルシェは青系・緑系・橙系・赤系の4色が基本。それぞれ鮮やかなビビッドカラーと穏やかなパステルカラー をご用意しました。同系色の組み合わせ、ビビッドまたはパステルだけの組み合わせなどカラーコーディネートも簡単!

チェア

カラーマルシェにはワゴンとオープンラック「ストレージ GR」、2種類の収納家具があります。 同じ色のラインナップがありますので、組み合わせて部屋全体の雰囲気作りが可能です。

青の同系色でコーディネート。シャープで未来的な空間が生まれます。

2色の組み合せで華やかな空間もつくれます。