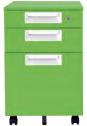

#### **WAGON**

トルエン・キシレンフリーの無鉛塗料を 使用し、環境に配慮しました。

すべての引出しに鍵がかかる オールロック錠。

下段引出しには A4ファイルが 収納できます。

#### ワゴン3段 SH-046SC-3 ¥ 19,029 +税

- ●サイズ: W396×D577×H603mm
- ●素材:本体ースチール、引出内箱ースチール ●最大積載質量(等分布):

- 上段=10kg、中段=10kg、下段=20kg ●オールロック錠 ●付属品:ペントレー、仕切り板(1枚)

#### <u>♣10</u> 開梱設置費¥1,000 十税

引出内形サイズ: W328×D439×H75mm

引出内形サイズ: W328×D439×H114mm

引出内形サイズ: W317×D524×H295mm

ウォーター ブルー 410-738

キャンディ ブルー 410-739

ピーチ ピンク 410-740

トマト レッド 410-741

レモン イエロー 410-742

マンダリン オレンジ 410-743

マスカット グリーン

パセリ グリーン 410-744 410-745