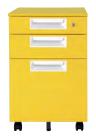

#### **WAGON**

トルエン・キシレンフリーの無鉛塗料を 使用し、環境に配慮しました。

すべての引出しに鍵がかかる オールロック錠。

下段引出しには A4ファイルが 収納できます。

#### ワゴン3段 SH-046SC-3 ¥ 19,029 +税

- ●サイズ: W396×D577×H603mm
- ●素材:本体ースチール、引出内箱ースチール ●最大積載質量(等分布):

- 上段=10kg、中段=10kg、下段=20kg ●オールロック錠 ●付属品:ペントレー、仕切り板(1枚)

#### <u>♣10</u> 開梱設置費¥1,000 十税

引出内形サイズ: W328×D439×H75mm

引出内形サイズ: W328×D439×H114mm

引出内形サイズ: W317×D524×H295mm

ウォーター ブルー 410-738

キャンディ ブルー 410-739

ピーチ ピンク 410-740

トマト レッド 410-741

レモン イエロー 410-742

マンダリン オレンジ 410-743

マスカット グリーン

パセリ グリーン 410-744 410-745