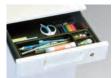

#### **WAGON**

トルエン・キシレンフリーの無鉛塗料を 使用し、環境に配慮しました。

すべての引出しに鍵がかかる オールロック錠。

下段引出しには A4ファイルが 収納できます。

#### <u>♣10</u> 開梱設置費¥1,000 十税

引出内形サイズ: W328×D439×H75mm

引出内形サイズ: W328×D439×H114mm

引出内形サイズ: W317×D524×H295mm

ウォーター ブルー 410-738

キャンディ ブルー 410-739

ピーチ ピンク 410-740

トマト レッド 410-741