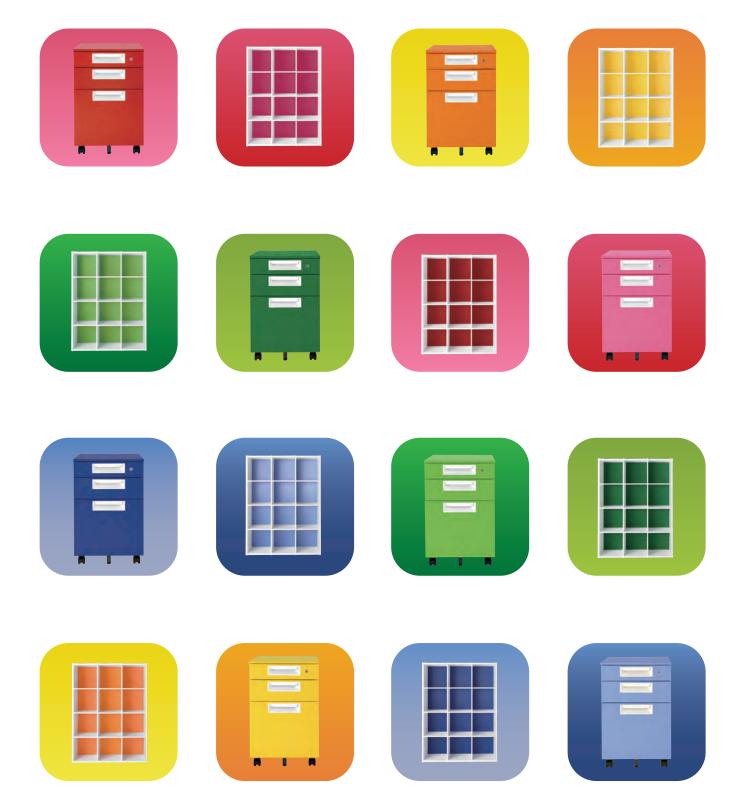

納

軽量物品棚 K R P.105

カラーマルシェは青系・緑系・橙系・赤系の4色が基本。それぞれ鮮やかなビビッドカラーと穏やかなパステルカラー をご用意しました。同系色の組み合わせ、ビビッドまたはパステルだけの組み合わせなどカラーコーディネートも簡単!

チェア

カラーマルシェにはワゴンとオープンラック「ストレージ GR」、2種類の収納家具があります。 同じ色のラインナップがありますので、組み合わせて部屋全体の雰囲気作りが可能です。

青の同系色でコーディネート。シャープで未来的な空間が生まれます。

2色の組み合せで華やかな空間もつくれます。

#### **WAGON**

トルエン・キシレンフリーの無鉛塗料を 使用し、環境に配慮しました。

すべての引出しに鍵がかかる オールロック錠。

下段引出しには A4ファイルが 収納できます。

#### ワゴン3段 SH-046SC-3 ¥ 19,029 +税

- ●サイズ: W396×D577×H603mm
- ●素材:本体ースチール、引出内箱ースチール ●最大積載質量(等分布):

- 上段=10kg、中段=10kg、下段=20kg ●オールロック錠 ●付属品:ペントレー、仕切り板(1枚)

#### <u>♣10</u> 開梱設置費¥1,000 十税

引出内形サイズ: W328×D439×H75mm

引出内形サイズ: W328×D439×H114mm

引出内形サイズ: W317×D524×H295mm

ウォーター ブルー 410-738

キャンディ ブルー 410-739

ピーチ ピンク 410-740

トマト レッド 410-741

レモン イエロー 410-742

マンダリン オレンジ 410-743

マスカット グリーン

パセリ グリーン 410-744 410-745