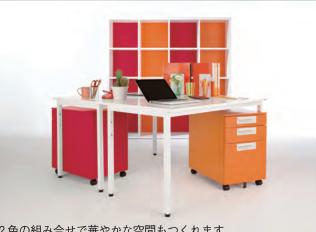

納

軽量物品棚 K R P.105

カラーマルシェは青系・緑系・橙系・赤系の4色が基本。それぞれ鮮やかなビビッドカラーと穏やかなパステルカラー をご用意しました。同系色の組み合わせ、ビビッドまたはパステルだけの組み合わせなどカラーコーディネートも簡単!

チェア

カラーマルシェにはワゴンとオープンラック「ストレージ GR」、2種類の収納家具があります。 同じ色のラインナップがありますので、組み合わせて部屋全体の雰囲気作りが可能です。

青の同系色でコーディネート。シャープで未来的な空間が生まれます。

2色の組み合せで華やかな空間もつくれます。