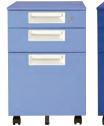

#### **WAGON**

トルエン・キシレンフリーの無鉛塗料を 使用し、環境に配慮しました。

すべての引出しに鍵がかかる オールロック錠。

下段引出しには A4ファイルが 収納できます。

#### ワゴン3段 SH-046SC-3 ¥ 19,029 +税

- ●サイズ: W396×D577×H603mm
- ●素材:本体ースチール、引出内箱ースチール ●最大積載質量(等分布):

- 上段=10kg、中段=10kg、下段=20kg ●オールロック錠 ●付属品:ペントレー、仕切り板(1枚)

#### <u>♣10</u> 開梱設置費¥1,000 十税

引出内形サイズ: W328×D439×H75mm

引出内形サイズ: W328×D439×H114mm

引出内形サイズ: W317×D524×H295mm

ウォーター ブルー 410-738

キャンディ ブルー 410-739

ピーチ ピンク 410-740

トマト レッド 410-741