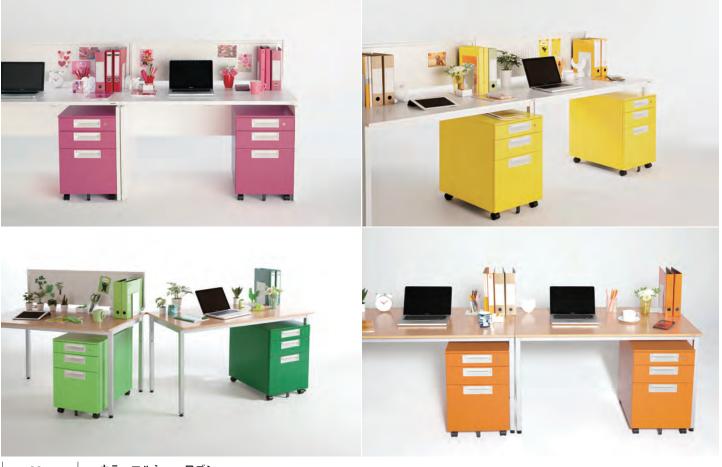

納

軽量物品棚 K R P.105

カラーマルシェは青系・緑系・橙系・赤系の4色が基本。それぞれ鮮やかなビビッドカラーと穏やかなパステルカラー をご用意しました。同系色の組み合わせ、ビビッドまたはパステルだけの組み合わせなどカラーコーディネートも簡単!

チェア

カラーマルシェにはワゴンとオープンラック「ストレージ GR」、2種類の収納家具があります。 同じ色のラインナップがありますので、組み合わせて部屋全体の雰囲気作りが可能です。

青の同系色でコーディネート。シャープで未来的な空間が生まれます。

2色の組み合せで華やかな空間もつくれます。