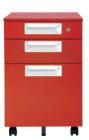

#### **WAGON**

トルエン・キシレンフリーの無鉛塗料を 使用し、環境に配慮しました。

すべての引出しに鍵がかかる オールロック錠。

下段引出しには A4ファイルが 収納できます。

#### ワゴン3段 SH-046SC-3 ¥ 19,029 +税

- ●サイズ: W396×D577×H603mm
- ●素材:本体ースチール、引出内箱ースチール ●最大積載質量(等分布):

- 上段=10kg、中段=10kg、下段=20kg ●オールロック錠 ●付属品:ペントレー、仕切り板(1枚)

#### <u>♣10</u> 開梱設置費¥1,000 十税

引出内形サイズ: W328×D439×H75mm

引出内形サイズ: W328×D439×H114mm

引出内形サイズ: W317×D524×H295mm

ウォーター ブルー 410-738

キャンディ ブルー 410-739

ピーチ ピンク 410-740

トマト レッド 410-741