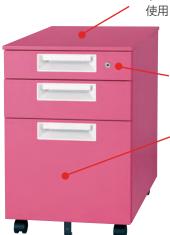

#### **WAGON**

トルエン・キシレンフリーの無鉛塗料を 使用し、環境に配慮しました。

すべての引出しに鍵がかかる オールロック錠。

下段引出しには A4ファイルが 収納できます。

#### ワゴン3段 SH-046SC-3 ¥ 19,029 +税

- ●サイズ: W396×D577×H603mm
- ●素材:本体ースチール、引出内箱ースチール ●最大積載質量(等分布):

- 上段=10kg、中段=10kg、下段=20kg ●オールロック錠 ●付属品:ペントレー、仕切り板(1枚)

#### <u>♣10</u> 開梱設置費¥1,000 十税

引出内形サイズ: W328×D439×H75mm

引出内形サイズ: W328×D439×H114mm

引出内形サイズ: W317×D524×H295mm

ウォーター ブルー 410-738

キャンディ ブルー 410-739

ピーチ ピンク 410-740

トマト レッド 410-741