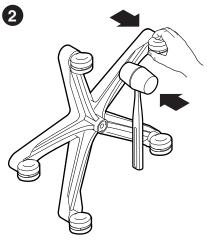

## **Caster Field Retrofit**

To remove casters, tap base with a mallet while pulling on the caster.

Some chairs have a welded-on stem and some chairs have snap-on stem. If the caster pulls off without the stem, (on a snap-on version) use pliers and pull on the stem while tapping the base with a mallet.