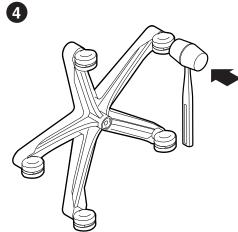

Install new caster by tapping base of caster with a mallet.

Page 1 of 1 939504840 Rev B

If you have a problem, question, or request, call Steelcase Line 1 at **888.STEELCASE** (888.783.3522) for immediate action by people who want to help you.