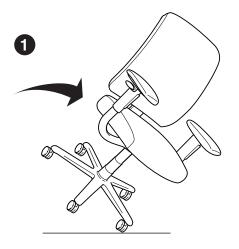

## **Caster Field Retrofit**

To remove casters, tap base with a mallet while pulling on the caster.

Some chairs have a welded-on stem and some chairs have snap-on stem. If the caster pulls off without the stem, (on a snap-on version) use pliers and pull on the stem while tapping the base with a mallet.