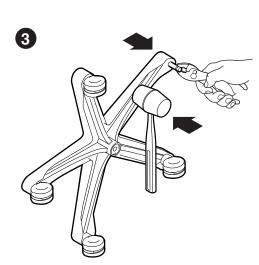

## **Caster Field Retrofit**

To remove casters, tap base with a mallet while pulling on the caster.

Some chairs have a welded-on stem and some chairs have snap-on stem. If the caster pulls off without the stem, (on a snap-on version) use pliers and pull on the stem while tapping the base with a mallet.